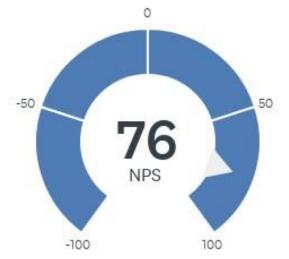

#### MEMBER VALUE PROPOSITION

Net Promoter Score was determined by the standard one question:

"Would you recommend WE United to your colleagues? (0-10 scale)"

#### 2024 Member Net Promoter Score

Strategic Networking & Community

Feeling Valued

Sense of Belonging

Prioritized in Industry

Mentorship

Professional & Personal Development

Peer to Peer Knowledge Sharing