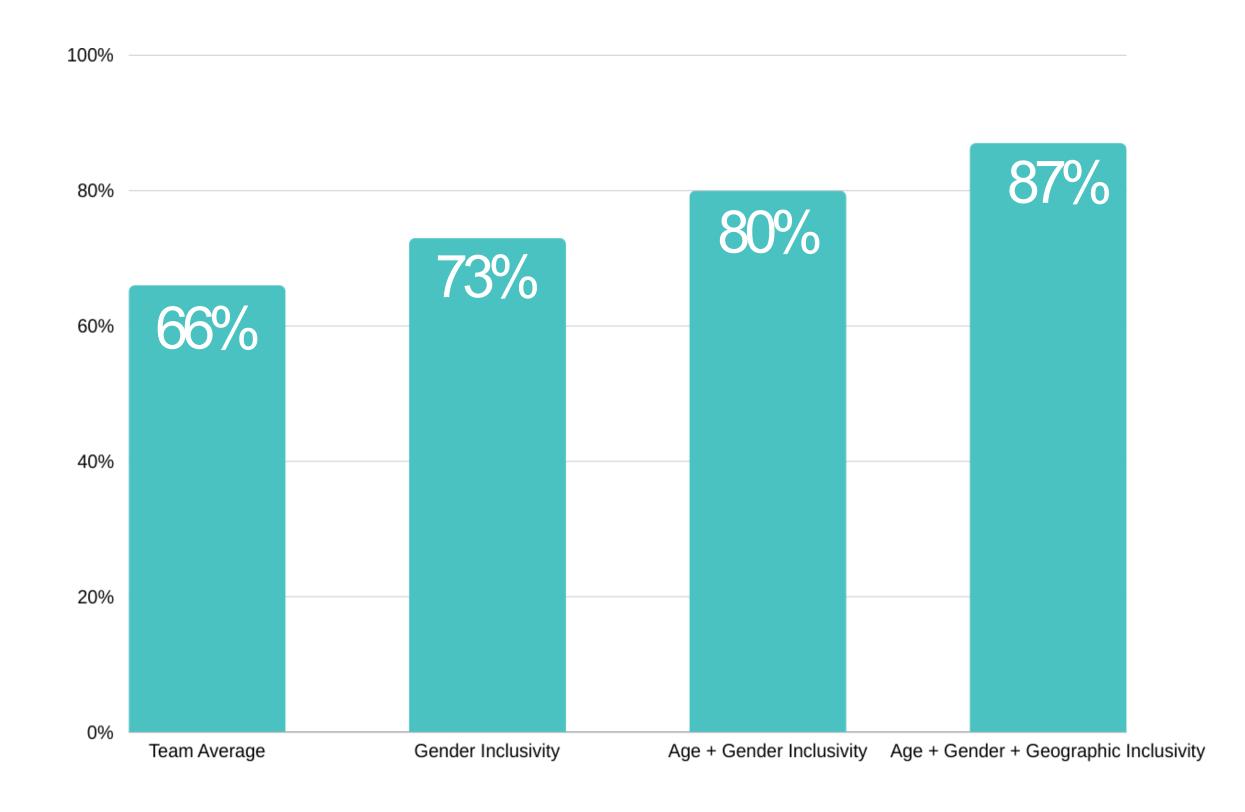

#### MEMBER VALUE PROPOSITION

Net Promoter Score was determined by the standard one question:

"Would you recommend WE United to your colleagues? (0-10 scale)"

#### 2024 Member Net Promoter Score

Strategic Networking & Community

Feeling Valued

Sense of Belonging

Prioritized in Industry

Mentorship

Professional & Personal Development

Peer to Peer Knowledge Sharing