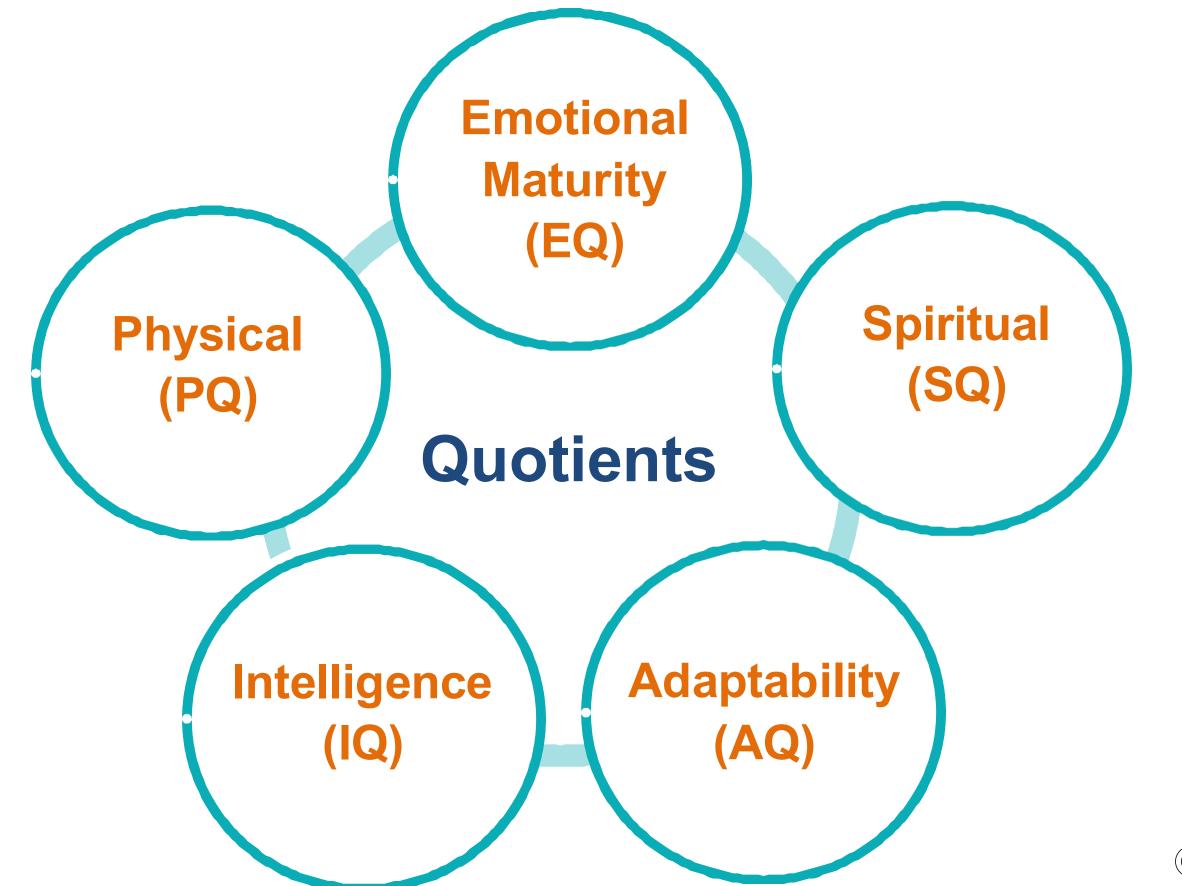

ee returns on equity that are 19% higher than average.
- Boards with a higher-than-average percentage of women outperformed those with fewer than average, by 36%.
- Companies whose boards in the top quartile of gender diversity are 30% more likely than their peers to outperform financially.
- The higher a company's gender composition, the better it performs in average relative returns.





#### BETTER DECISION MAKING



- 2x faster decision making with
   ½ the meetings
- Decisions made and executed by diverse teams delivered 30% better results
- Bain and Company research show that decision making effectiveness is 95% correlated with financial profits

**Source: Cloverpop and Forbes** 



#### WE PROGRAM PILLARS



Leadership Growth



Mentorship



Community



#### WE LEADERSHIP MODEL





#### MEMBER VALUE PROPOSITION

Net Promoter Score was determined by the standard one question:

"Would you recommend WE United to your colleagues? (0-10 scale)"

#### 2024 Member Net Promoter Score



Strategic Networking & Community

Feeling Valued

Sense of Belonging

Prioritized in Industry

Mentorship

Professional & Personal Development

Peer to Peer Knowledge Sharing

Career Resources

**Thought Leadership** 





# SPONSOR VALUE PROPOSITION

"I appreciate being a part of an organization that that so closely aligns with my personal values and beliefs, as well as the opportunity to meet amazing people in our industry and to learn from and with them."

- Linda Johnson, DigiKey



Resource to Build the Bench for Leadership Succession

Industry-Wide Mentorship Program

Chapters/Globa